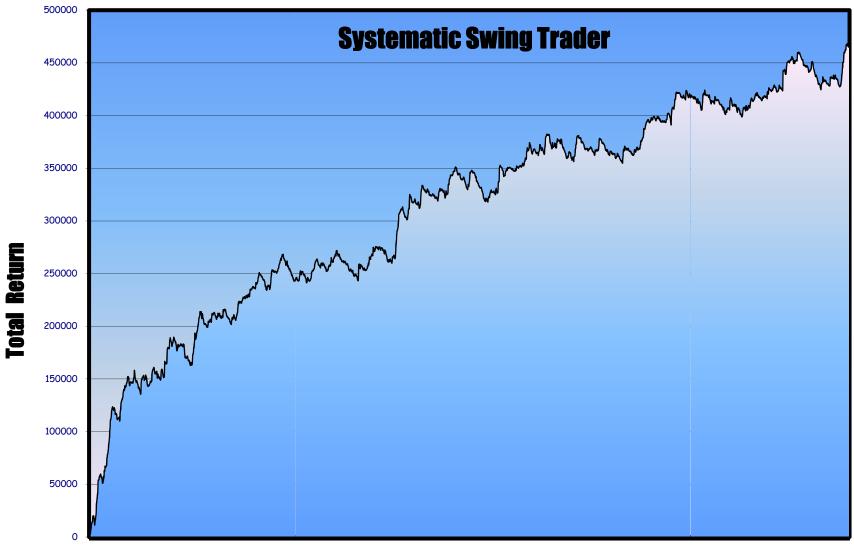

1 125 249 373 497 621 745 869 993 1117 1241 1365 1489 1613 1737 1861 1985 2109 2233 2357 2481 2605 2729 2853 2977 3101 3225 3349 3473 3597 3721 3845 3969

**Total Trades** 

The risk of loss in trading commodity futures and options is substantial. Before trading, you should carefully consider your financial position to determine if futures trading is appropriate. When trading futures and/or options, it is possible to lose more than the full value of your account. All funds committed should be risk capital. Past performance is not necessarily indicative of future results.

If you access and use this website, you accept and agree to be bound by, and comply with, the legal terms of use that must be accessed and read by clicking on the link "Disclaimer". You should access and read the Discla